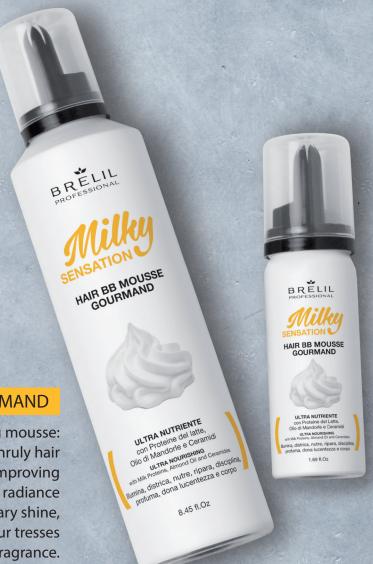

### HAIR BB MOUSSE GOURMAND

Restorative and conditioning mousse:
it tames and softens unruly hair
whilst banishing frizz and improving
the hold of any style. It bestows radiance
upon the hair for extraordinary shine,
enveloping your tresses
in an irresistible fragrance.

250ml format 50ml format