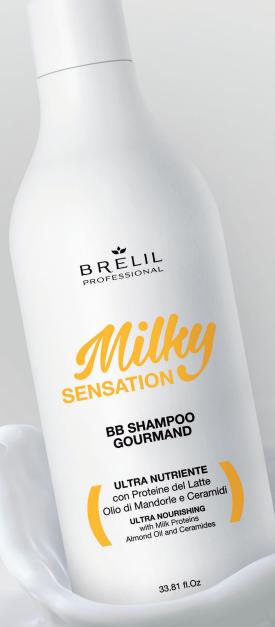

BB SHAMPOO GOURMAND

#### ULTRA NUTRIENTE

con Proteine del Latte Olio di Mandorle e Ceramidi

ULTRA NOURISHING with Milk Proteins

with Milk Proteins Almond Oil and Ceramides

33.81 fl.Oz

#### **BB SHAMPOO GOURMAND**

Its special formula intensely nourishes the hair fibre, bestowing body and vitality upon lengths.
Enriched with Milk Proteins and Ceramides, it helps to protect and maintain the condition and beauty of the hair, enveloping it in an unmistakable gourmand fragrance.